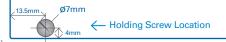

#### **PLEASE NOTE**

For the added security of your media, we now place a **holding screw** in the lower left corner of the Adbloc lens. Please note the location as below\* and allow for this in your artwork.

# Your artwork here, displaying this way up.

Artwork Bounds

\*Not shown at actual size