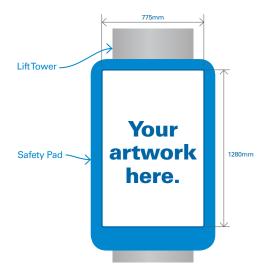

# **Artwork Submission Guidelines**

**Display Type:** Lift Tower Signage

Artwork Size: Trim: 775mm (wide) x 1280mm (high)

Bleed: 785mm (wide) x 1290 mm (high)

## **File Size & Resolution**

All files should be set up to the exact dimensions of the Tower Pad (shown above).

Please allow for 5mm bleed all around. File resolution should be set at 300dpi for all files.