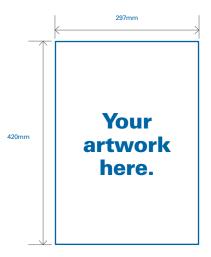

# **Artwork Submission Guidelines**

**Display Type:** A3 Poster (Portrait)

Artwork Size: Trim: 297mm (wide) x 420mm (high)

Bleed: 306mm (wide) x 430 mm (high)

## **File Size & Resolution**

All files should be set up to the exact dimensions of the Poster (shown above).

Please allow for 3mm bleed all around. File resolution should be set at 300dpi for all files.